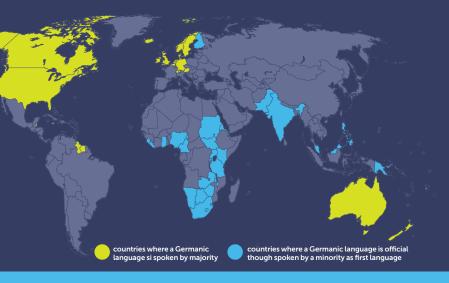

# Modern Germanic Languages



## **North Germanic**

West Guttnish East Scandi-Scandinavian navian

### **West Germanic**

Anglo--Frisian

Low Franconian German

Low

High German

Norwegian Danish Guttnish

Bokmål

**Swedish** Nynorsk

**Icelandic** 

**Faroese** 

Frisian

English

Group

**English** 

**Scots** 

Dutch

**Afrikaans** 

West Low

German

East Low

German

Limburgish

Plautdietsch Upper German

> Alemannic German

> > **Swiss** German

Austro-Bavarian German

Cimbrian

**Yiddish** 

High Franconian

Central German

#### Luxembourgish

Pennsylvanian German/Dutch

Riputarian

Thuringian

**Standard** German

English 360M

#### German 100M

Dutch 23M

Swedish 8.7M

Afrikaans 7.2M

Danish 5.6M

Norwegian 5M

Yiddish 1M

Frisian 500K

**Icelandic 300K** 

**Top 10** Germanic Languages by Number of Native